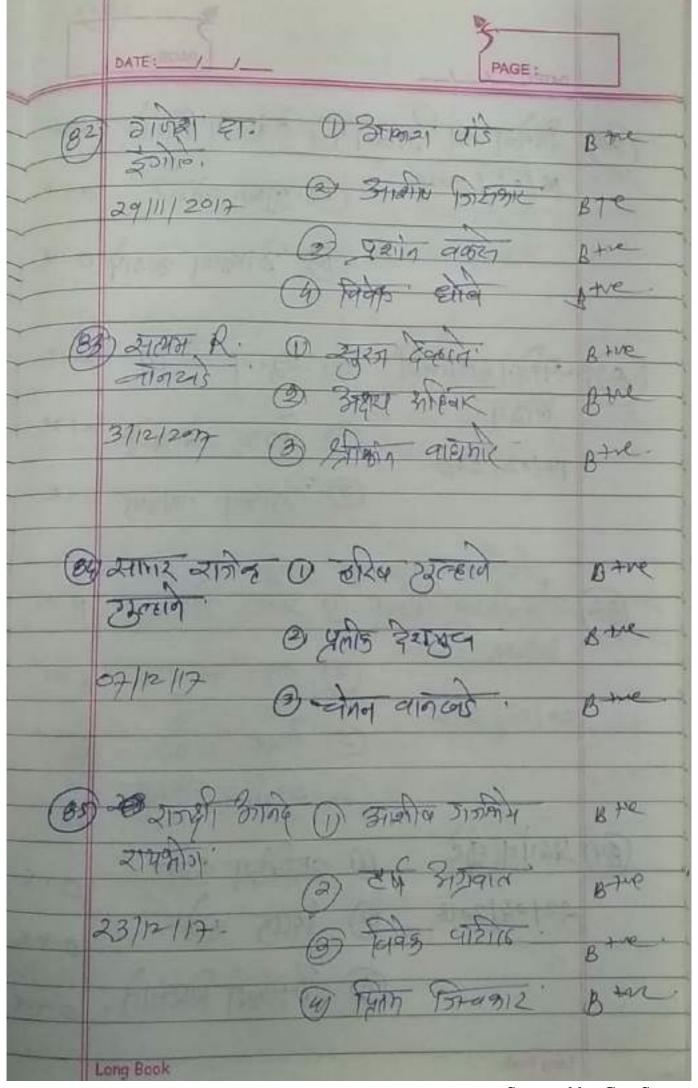

# NATIONAL SERVICE SCHEME

# LIST OF BLOOD DONORS

**NEGATIVE** 

**NEGATIVE** 

POSITIVE

अध्यक्ष

डॉ. रमेश ल. गोडबोले

मार्गदर्शक

श्री प्रभाकरराव वैद्य प्रधान सचिव ह.व्या.प्र.मं