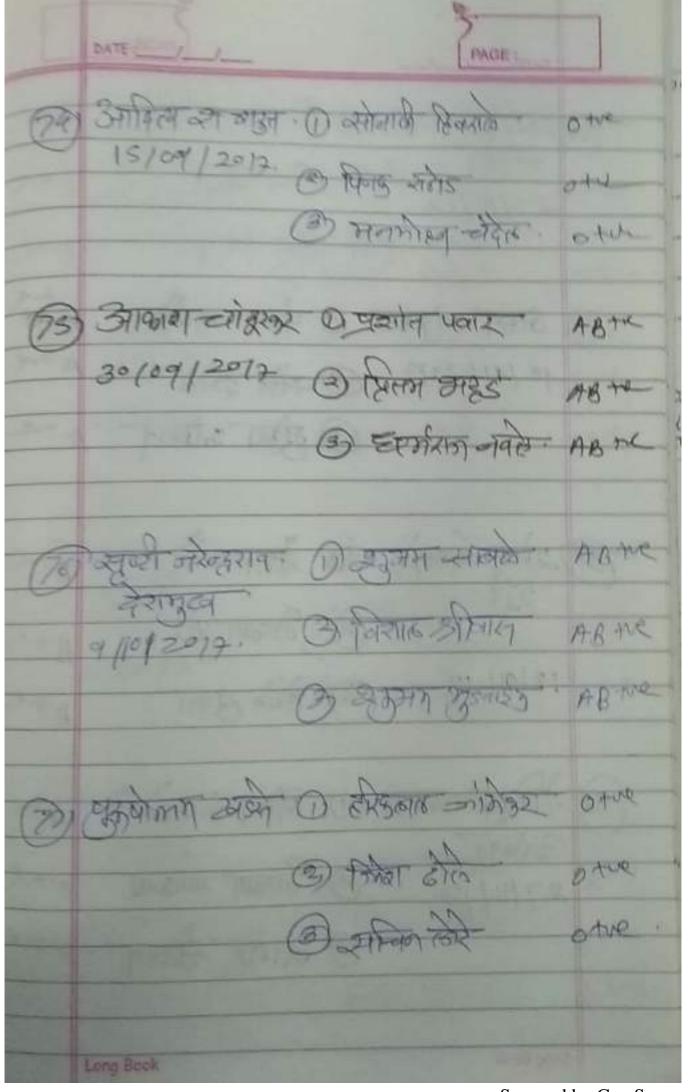

# NATIONAL SERVICE SCHEME

# LIST OF BLOOD DONORS

**NEGATIVE** 

**NEGATIVE** 

POSITIVE

अध्यक्ष

डॉ. रमेश ल. गोडबोले

मार्गदर्शक

श्री प्रभाकरराव वैद्य प्रधान सचिव ह.व्या.प्र.मं