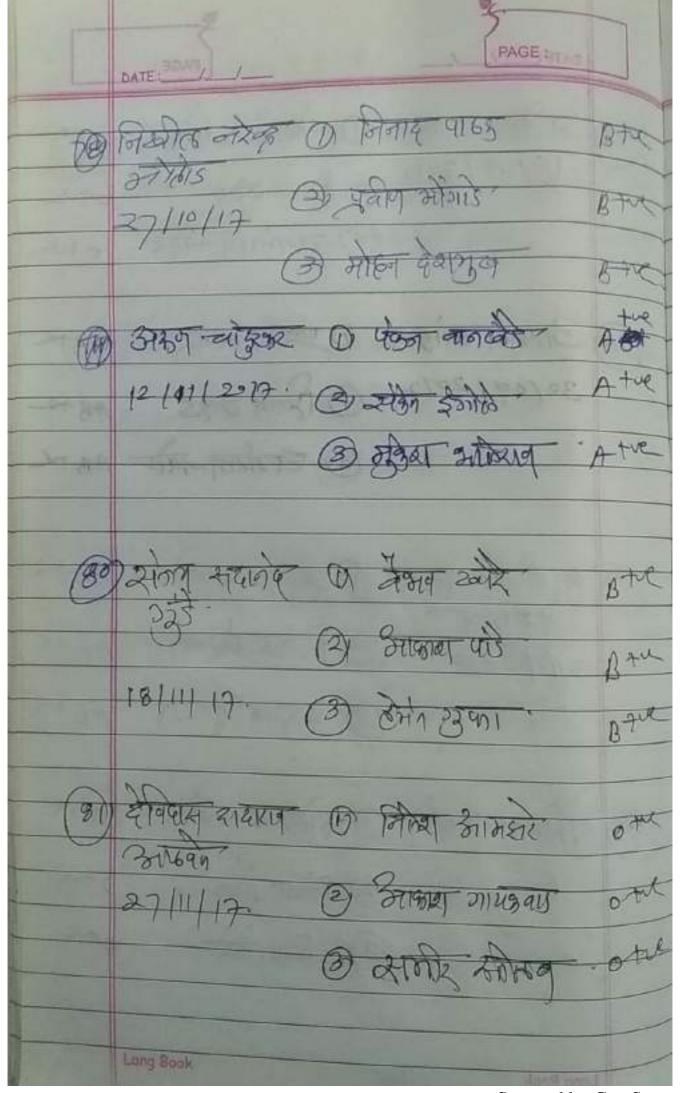

# NATIONAL SERVICE SCHEME

# LIST OF BLOOD DONORS

**NEGATIVE** 

**NEGATIVE** 

POSITIVE

अध्यक्ष

डॉ. रमेश ल. गोडबोले

मार्गदर्शक

श्री प्रभाकरराव वैद्य प्रधान सचिव ह.व्या.प्र.मं