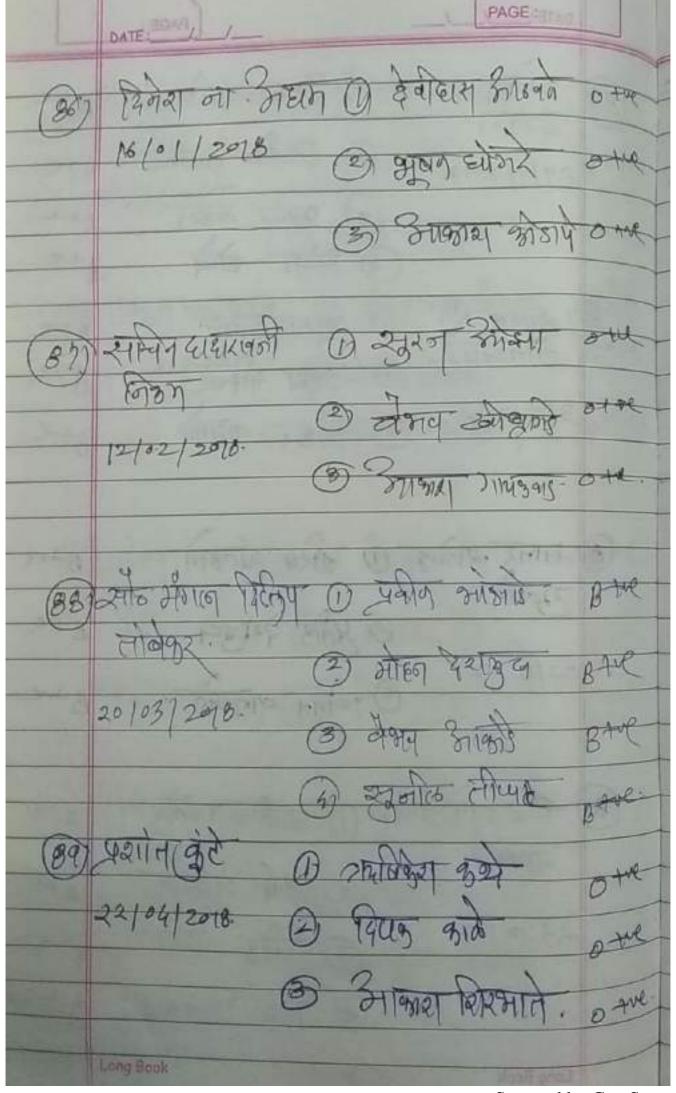

# NATIONAL SERVICE SCHEME

# LIST OF BLOOD DONORS

**NEGATIVE** 

**NEGATIVE** 

POSITIVE

अध्यक्ष

डॉ. रमेश ल. गोडबोले

मार्गदर्शक

श्री प्रभाकरराव वैद्य प्रधान सचिव ह.व्या.प्र.मं