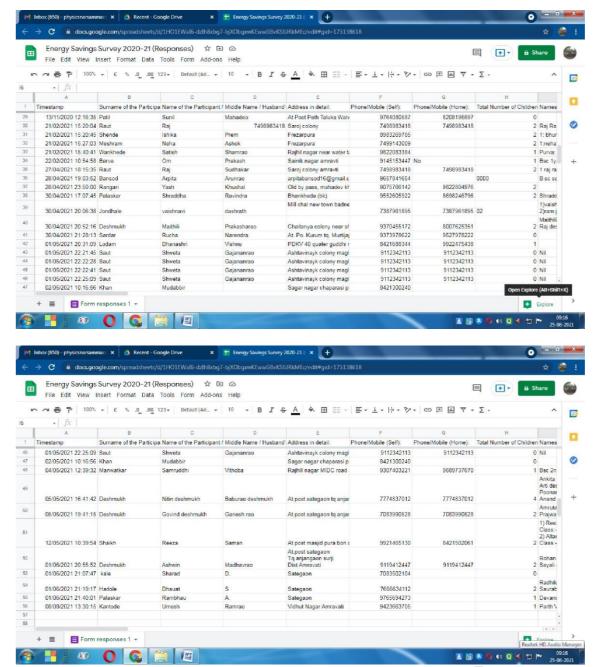

#### **Proof of Activity Linked at (1 of 2):**

https://docs.google.com/forms/d/e/1FAIpQLSc0FgcTbcdCCVH2qvw0\_RB CDWXSiGygXQdn4U5z77V9gs8XNA/viewform?usp=sf\_link

Proof of Activity Linked at (2 of 2): Details of Survey parameters in google form: