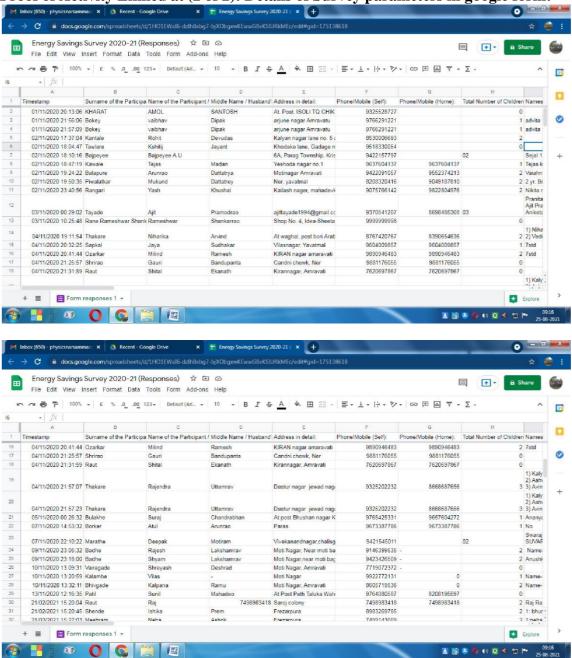

It was also thought that the College through the Department/s and ultimately the students can help the nation by surveying the in-hand issues related to the Electricity and especially Savings of Electricity. It was planned that all the students be given the format of questioner prepared and through the students required data may be collected. Each student be given at least ten formats to get filled in through the user of the Electricity.

After having a bulk collection, depending upon the summarized report tips and suggestions to save electricity be given. During the last few years, the practice was through offline mode. But in pandemic situation, google form was decided to prepared and through it required survey be sought out.

#### **Proof of Activity Linked at (1 of 2):**

https://docs.google.com/forms/d/e/1FAIpQLSc0FgcTbcdCCVH2qvw0\_RB CDWXSiGygXQdn4U5z77V9gs8XNA/viewform?usp=sf\_link

Proof of Activity Linked at (2 of 2): Details of Survey parameters in google form: